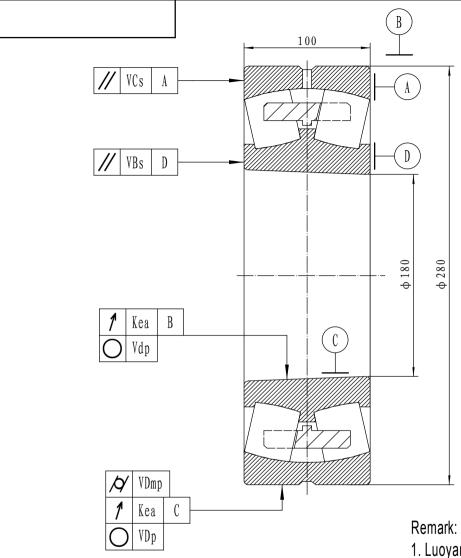

 Luoyang Jiecheng Bearing Technology Co., Ltd is a technical Inc,specialize in designing and manufacturing spherical roller bearing, we can design and manufactur spherical roller bearing according to client's requirement.
This drawing is reference for user, if you need formal drawing, please contact with us sales@jcb-bearing.com, the official drawing will be sent after order confirmation.

| rated load |      | limiting speed |      |                    | Weight |                                                                          | Luoyang Jiecheng Bearing Technology Co., Ltd                                   |  |
|------------|------|----------------|------|--------------------|--------|--------------------------------------------------------------------------|--------------------------------------------------------------------------------|--|
| Cr         | Cor  | Grease         | oil  | 24036CAK           | 23.0   |                                                                          |                                                                                |  |
| 937        | 1730 | 950            | 1300 |                    |        | Add: D1805, No.3 Lianmeng road, Luoyang, Henan, China.<br>Postal: 471003 |                                                                                |  |
|            |      |                |      | Material:GCr15SiMn |        |                                                                          | Phone: +86-379-68611678<br>Fa×: +86-379-68611679 E-mail: sales@jcb-bearing.com |  |